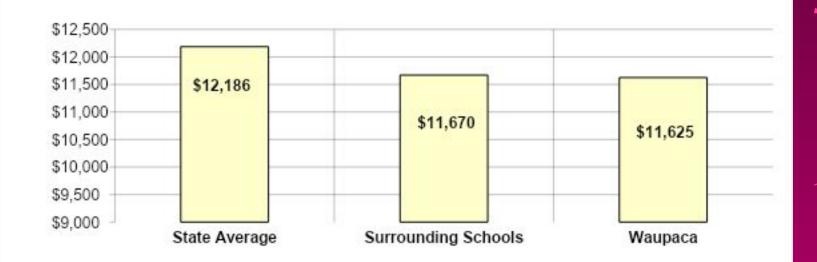

## **Surrounding School Districts Mill Rate Comparisons**

| Surroundin       | g Scho  | ricts Mi | Compa   |         |         |         |         |         |         |         |         |         |         |         |
|------------------|---------|----------|---------|---------|---------|---------|---------|---------|---------|---------|---------|---------|---------|---------|
|                  |         |          |         |         |         |         |         |         |         |         |         |         |         |         |
| School District  | 2006-07 | 2007-08  | 2008-09 | 2009-10 | 2010-11 | 2011-12 | 2012-13 | 2013-14 | 2014-15 | 2015-16 | 2016-17 | 2017-18 | 2018-19 | 2019-20 |
| Clintonville     | 9.89    | 9.89     | 9.87    | 10.97   | 13.17   | 11.31   | 11.74   | 11.35   | 11.41   | 10.86   | 10.76   | 10.77   | 10.74   | 10.75   |
| Iola/Scandinavia | 7.44    | 7.86     | 7.57    | 9.11    | 9.83    | 9.40    | 9.89    | 10.09   | 10.17   | 10.34   | 11.11   | 10.32   | 10.30   | 11.05   |
| Manawa           | 8.64    | 8.96     | 8.63    | 9.73    | 10.80   | 10.75   | 10.01   | 10.02   | 8.91    | 8.66    | 9.14    | 9.14    | 9.14    | 9.39    |
| New London       | 7.86    | 8.02     | 8.32    | 9.58    | 9.96    | 9.83    | 9.68    | 10.31   | 10.35   | 10.31   | 9.83    | 9.16    | 7.73    | 7.94    |
| Waupaca          | 8.34    | 8.25     | 8.31    | 8.40    | 8.86    | 9.20    | 10.40   | 10.65   | 11.16   | 11.63   | 10.98   | 10.79   | 10.84   | 7.98    |
| Weyauwega        | 7.43    | 7.78     | 7.40    | 8.39    | 7.91    | 7.67    | 8.55    | 8.68    | 8.33    | 8.32    | 7.69    | 9.88    | 9.88    | 9.87    |
| Wild Rose        | 8.15    | 7.95     | 7.68    | 8.41    | 8.62    | 8.75    | 8.87    | 8.98    | 8.77    | 8.65    | 8.08    | 7.80    | 7.55    | 7.69    |