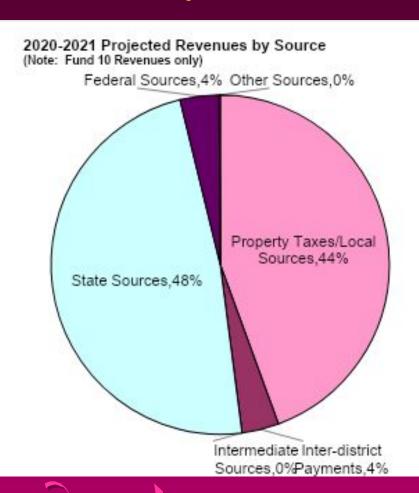

# Where does the Money Come From?

School finance regulations specify the amount of dollars the district is permitted to raise from property taxes and general state aid. This amount is called the revenue limit.

## The School District of Waupaca receives 92.64% of its money from these two sources