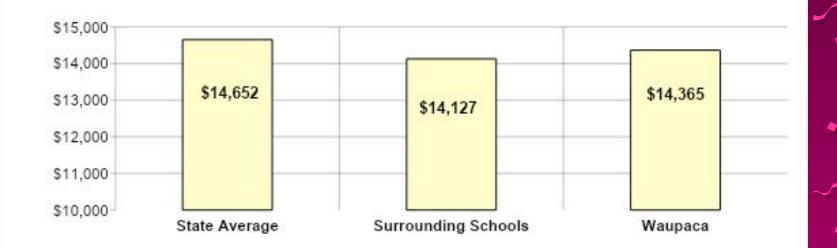

## **Surrounding School Districts Mill Rate Comparisons**

| Surroundin       | g Scho  | ricts Mi | Compa   |         |         |         |         |         |         |         |         |         |         |         |
|------------------|---------|----------|---------|---------|---------|---------|---------|---------|---------|---------|---------|---------|---------|---------|
|                  |         |          |         |         |         |         |         |         |         |         |         |         |         |         |
| School District  | 2006-07 | 2007-08  | 2008-09 | 2009-10 | 2010-11 | 2011-12 | 2012-13 | 2013-14 | 2014-15 | 2015-16 | 2016-17 | 2017-18 | 2018-19 | 2019-20 |
| Clintonville     | 9.89    | 9.89     | 9.87    | 10.97   | 13.17   | 11.31   | 11.74   | 11.35   | 11.41   | 10.86   | 10.76   | 10.77   | 10.74   | 10.75   |
| Iola/Scandinavia | 7.44    | 7.86     | 7.57    | 9.11    | 9.83    | 9.40    | 9.89    | 10.09   | 10.17   | 10.34   | 11.11   | 10.32   | 10.30   | 11.05   |
| Manawa           | 8.64    | 8.96     | 8.63    | 9.73    | 10.80   | 10.75   | 10.01   | 10.02   | 8.91    | 8.66    | 9.14    | 9.14    | 9.14    | 9.39    |
| New London       | 7.86    | 8.02     | 8.32    | 9.58    | 9.96    | 9.83    | 9.68    | 10.31   | 10.35   | 10.31   | 9.83    | 9.16    | 7.73    | 7.94    |
| Waupaca          | 8.34    | 8.25     | 8.31    | 8.40    | 8.86    | 9.20    | 10.40   | 10.65   | 11.16   | 11.63   | 10.98   | 10.79   | 10.84   | 7.98    |
| Weyauwega        | 7.43    | 7.78     | 7.40    | 8.39    | 7.91    | 7.67    | 8.55    | 8.68    | 8.33    | 8.32    | 7.69    | 9.88    | 9.88    | 9.87    |
| Wild Rose        | 8.15    | 7.95     | 7.68    | 8.41    | 8.62    | 8.75    | 8.87    | 8.98    | 8.77    | 8.65    | 8.08    | 7.80    | 7.55    | 7.69    |