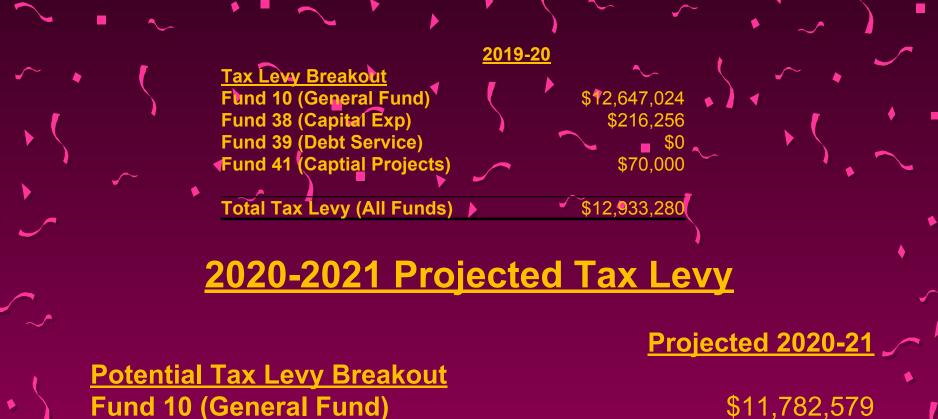

#### 2016-17

| Potential Tax Levy Breakout |              |
|-----------------------------|--------------|
| Fund 10 (General Fund)      | \$12,713,345 |
| Fund 41 (Capital Exp)       | \$0          |
| Fund 39 (Debt Service)      | \$3,154,718  |
| Property Chargeback         | \$0          |
| Total Tax Levy (All Funds)  | \$15,868,063 |

#### <u>2017-18</u>

| Potential Tax Levy Breakout |              |
|-----------------------------|--------------|
| Fund 10 (General Fund)      | \$12,862,614 |
| Fund 38 (Capital Exp)       | \$216,257    |
| Fund 39 (Debt Service)      | \$3,152,674  |
| Property Chargeback         | \$16,699     |
| <u> </u>                    |              |
| Total Tax Lavar (All Eunda) | ቀላይ ኃላዕ ኃላላ  |

#### 2018-19

| Potential Tax Levy Breakout |              |
|-----------------------------|--------------|
| Fund 10 (General Fund)      | \$13,579,276 |
| Fund 38 (Capital Exp)       | \$216,256    |
| Fund 39 (Debt Service)      | \$2,866,494  |
| Property Chargeback         |              |
|                             | <b>~</b>     |
| Total Tax Levy (All Funds)  | \$16,662,026 |

Fund 38 (Capital Exp)

Fund 39 (Debt Service)

**Property Chargeback** 

\$11,782,579 \$216,256

\$0

**Total Tax Levy (All Funds)** 

\$11,998,835