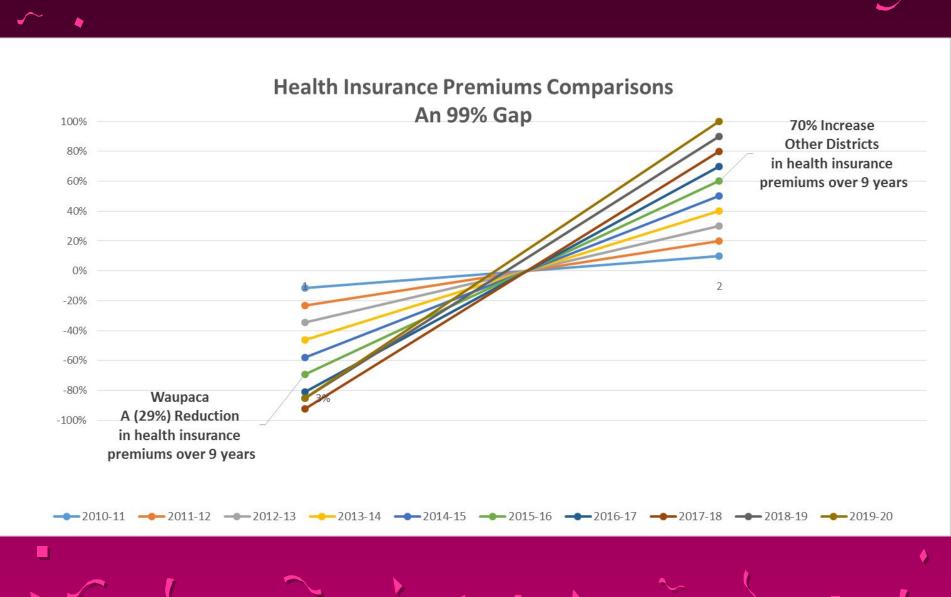

# Balancing Budget Increases by attaining No Increases in other major budgetary areas. ...using community resources wisely

- Waiting a month to bring back Building Services Group (District Contracted Custodial Cleaning Service) in August rather than July of this year attaining no increase in their service to this budget from last fiscal year even with their 2% annual service increase, netting the district's budget to last years. No budget increase.
- 2020-2021 Health Insurance Premiums No *Increase in negotiated premiums* No Budget Increase.