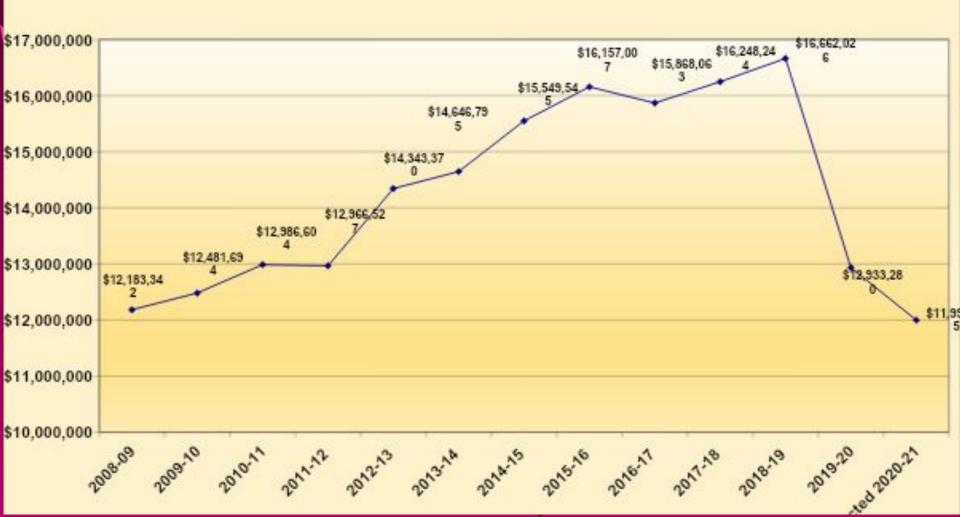

|                |                |                |                |                | Estimate       | Estimate       | Cumulative        |
| <u> </u>                                  | 2008-09        | <u>2009-10</u> | <u>2010-11</u> | <u>2011-12</u> | <u>2012-13</u> | <u>2013-14</u> | <u>2014-15</u> | <u>2015-16</u> | <u>2016-17</u> | <u>2017-18</u> | <u>2018-19</u> | <u>2019-20</u> | <u>2020-21</u> | Tax Payer Savings |
| Dollar Amount Below Revenue Cap           | \$0            | \$956,786      | \$1,538,062    | \$2,763,000    | \$2,834,196    | \$2,702,005    | \$2,020,516    | \$1,822,975    | \$1,211,601    | \$537,060      | \$0            | \$0            | \$0            | \$16,386,201      |

Actual Fund 10 Tax Authority

### Historical Tax Dollars Collected





## The School District of Waupaca's Projected Property Tax & Mill Rate

The Property Tax levy required to support the 2020-2021 Budget is estimated at:

\$11,998,835

### Mill Rate per \$1000 Analysis



2016-2017= \$10.98 2017-2018 = \$10.79 2018-2019 = \$10.84 2019-2020 = \$ 7.98

**Projected** 2020-2021 = \$7.28

## School District of Waupaca's Mill rate Pattern

School District Of Waupaca Annual Mill Rate Pattern



## **Surrounding School Districts Mill Rate Comparisons**

| Surroundin       | g Scho  | ricts Mi | Compa   |         |         |         |         |         |         |         |         |         |         |         |
|------------------|---------|----------|---------|---------|---------|---------|---------|---------|---------|---------|---------|---------|---------|--