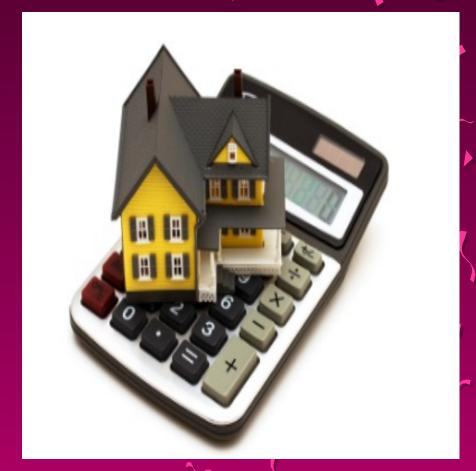

| 9.83    | 9.68    | 10.31   | 10.35   | 10.31   | 9.83    | 9.16    | 7.73    | 7.94    |
| Waupaca          | 8.34    | 8.25     | 8.31    | 8.40    | 8.86    | 9.20    | 10.40   | 10.65   | 11.16   | 11.63   | 10.98   | 10.79   | 10.84   | 7.98    |
| Weyauwega        | 7.43    | 7.78     | 7.40    | 8.39    | 7.91    | 7.67    | 8.55    | 8.68    | 8.33    | 8.32    | 7.69    | 9.88    | 9.88    | 9.87    |
| Wild Rose        | 8.15    | 7.95     | 7.68    | 8.41    | 8.62    | 8.75    | 8.87    | 8.98    | 8.77    | 8.65    | 8.08    | 7.80    | 7.55    | 7.69    |





# Projected tax impact for a home valued at \$100,000

Last years mill rate \$7.98 per \$1000 of property value

This years projection of \$7.28 per \$1000 of property value.

Annual Impact = decrease of \$70.00



## Annual Property Valuation Property Tax Impact

Annual School District of Waupaca Projected Property Tax Impact

|                          | 2019-20 | 2020-21 | Decrease |
|--------------------------|---------|---------|----------|
| Mill Rate per<br>\$1,000 | \$7.98  | \$7.28  | -\$0.70  |

|            | 2019-20 | 2020-21 | Decrease  |
|------------|---------|---------|-----------|
| Home Value |         |         |           |
| \$100,000  | \$798   | \$728   | -\$70.00  |
| \$150,000  | \$1,197 | \$1,092 | -\$105.00 |
| \$200,000  | \$1,596 | \$1,456 | -\$140.00 |
| \$250,000  | \$1,995 | \$1,820 | -\$175.00 |

\*Note: Potential Home Owner Property Tax Impact is driven by Overall District Property Valuation

(If a \$100,000 home value increases in 2020-21 an actual tax decrease ma