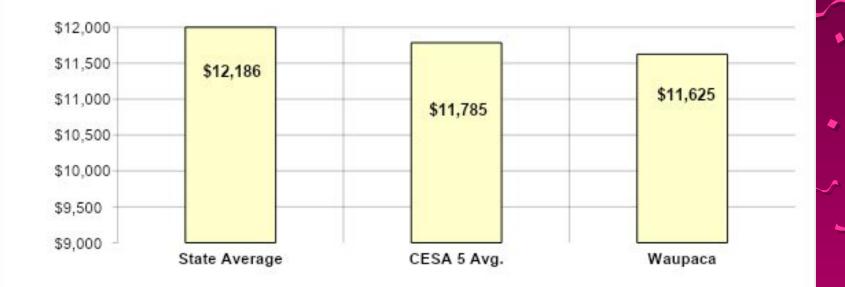

| 550        |                  |              |                  |                   |
| Wisconsin Rapids                         | 11,218             |                | 1,508      | 13,413           |              |                  |                   |
| Group Average                            | 11,785             | 628            | 907        | 13,319           |              |                  |                   |
| Statewide Total                          | 12,186             | 10000000       | 1,181      | 14,014           | 2007         | 7.20.000.000     |                   |

## CESA 5 Current Educational Cost Comparisons

#### 2018-2019 CESA 5 Current Educational Cost Comparison

\*most current information available from DPI based upon 18-19 audited annual report



## CESA 5 Total Educational Cost Comparisons





#### **Enrollment Trend**



(based upon 3rd Friday Sept. Count- per revenue limit wksheet - includes Summer fie)



| DISTRICT:                                                                                                                                  | W                                                                                                | /aupaca                                                                |                   | 6195                                                                       |                                                                                              |  |  |
|---------------------------------------------------------------------------------------------------------------------