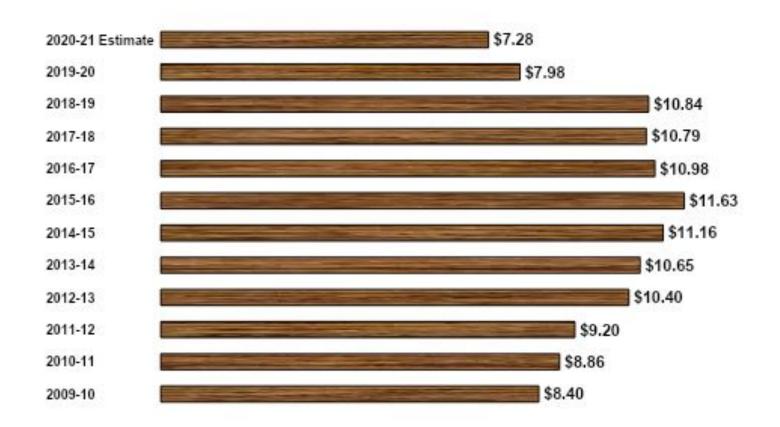

### Mill Rate per \$1000 Analysis

2016-2017= \$10.98 2017-2018 = \$10.79 2018-2019 = \$10.84 2019-2020 = \$ 7.98

**Projected** 2020-2021 = \$7.28

## School District of Waupaca's Mill rate Pattern

School District Of Waupaca Annual Mill Rate Pattern