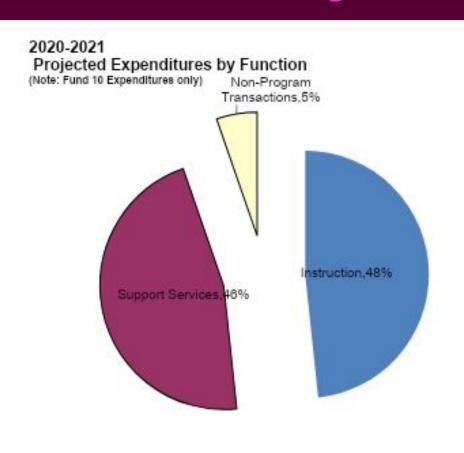

# Where is the Money Spent and How is it accounted for? Two different perspectives

- Expendituresby Function
  - Is the purpose for which the expenditure is made

- Expenditures by Object
  - Is the type of goods and services purchased.

### Division of Expenditures by Function

□Instruction – 48%

□Pupil & Staff Support – 47%

☐Libraries, psychologists, counselors, nurses, therapists, transportation, co-curricular, athletics, administration, utilities, building maintenance.

□Non- Program – 5%
□open enrollment and general tuition payments.

## **Expenditures by Function**