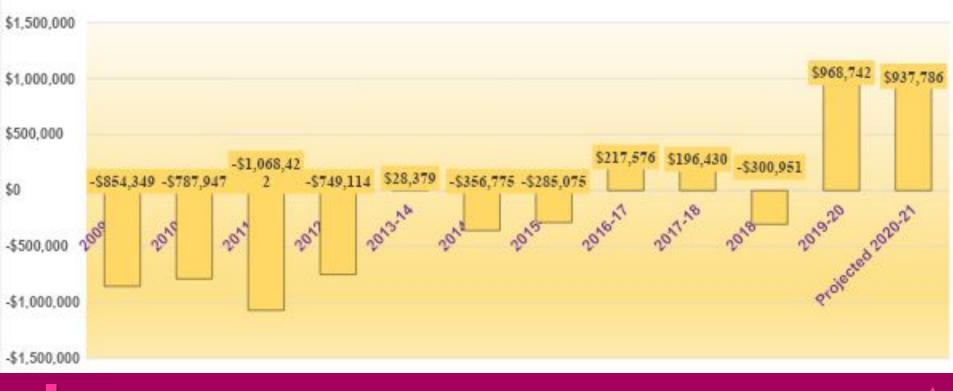

### **Historical General Aid Trend**

### General Aid Loss & Tax Increase Relationship

| General State Aide Funding Reductions     |                |                |                |                |                |                |                |                |                |                |                |                |                |                   |
|-------------------------------------------|----------------|----------------|----------------|----------------|----------------|----------------|----------------|----------------|----------------|----------------|----------------|----------------|----------------|-------------------|
| GENERAL AID LOSS 6 YEAR ANALYSIS          |                |                |                |                |                |                |                |                |                |                |                |                | Estimate       | Cumulative        |
|                                           | <u>2008-09</u> | <u>2009-10</u> | <u>2010-11</u> | <u>2011-12</u> | <u>2012-13</u> | <u>2013-14</u> | <u>2014-15</u> | <u>2015-16</u> | <u>2016-17</u> | <u>2017-18</u> | <u>2018-19</u> | <u>2019-20</u> | <u>2020-21</u> | General Aid       |
| October 15 General Aid Certification      | \$12,344,296   | \$11,489,947   | \$10,702,000   | \$9,633,578    | \$8,884,464    | \$8,914,248    | \$8,557,473    | \$8,272,398    | \$8,489,974    | \$8,686,404    | \$8,385,453    | \$9,655,146    | \$10,592,932   | <u>Loss</u>       |
|                                           |                |                |                |                |                |                |                |                |                |                |                |                |                |                   |
| General Aid Loss                          |                | (\$854,349)    | (\$787,947)    | (\$1,068,422)  | (\$749,114)    | \$29,784       | (\$356,775)    | (\$285,075)    | \$217,576      | \$196,430      | (\$300,951)    | \$968,742      | \$937,786      | (\$2,052,315)     |
|                                           |                |                |                |                |                |                |                |                |                |                |                |                |                |                   |
|                                           |                |                |                |                |                |                |                |                |                |                |                |                |                |                   |
| Fund 10 Taxes Levy                        |                |                |                |                |                |                |                |                |                |                |                |                |                |                   |
| Fund 10 Taxes                             |                |                |                |                |                |                |                |                |                |                |                | Estimate       | Estimate       | Cumulative        |
|                                           | <u>2008-09</u> | <u>2009-10</u> | <u>2010-11</u> | <u>2011-12</u> | <u>2012-13</u> | <u>2013-14</u> | <u>2014-15</u> | <u>2015-16</u> | <u>2016-17</u> | <u>2017-18</u> | <u>2018-19</u> | <u>2019-20</u> | <u>2020-21</u> | Tax               |
| District Fund 10 Tax Levy                 | \$9,323,611    | \$9,523,611    | \$9,923,611    | \$9,776,265    | \$11,093,370   | \$11,288,109   | \$12,194,715   | \$12,797,229   | \$12,713,345   | \$12,954,607   | \$13,579,276   | \$12,933,280   | \$11,998,835   | <u>Increase</u>   |
|                                           |                |                |                |                |                |                |                |                |                |                |                |                |                |                   |
| Tax Offset                                |                | \$200,000      | \$400,000      | (\$147,346)    | \$1,317,105    | \$194,739      | \$906,606      | \$602,514      | (\$83,884)     | \$241,262      | \$624,669      | (\$645,996)    | (\$934,445)    | \$2,675,224       |
| Net Difference for General Aid Reductions |                |                |                |                |                |                |                |                |                |                |                |                |                | <u>\$622,909</u>  |
|                                           |                |                |                |                |                |                |                |                |                |                |                |                |                |                   |
| Taxing Below Allowable Tax Authority      |                |                |                |                |                |                |                |                |                |                |                |                |                |                   |
| Fund 10 Under Levy                        |                |                |                |                |                |                |                |                |                |                |                | Estimate       | Estimate       | Cumulative        |
| <u> </u>                                  | 2008-09        | <u>2009-10</u> | <u>2010-11</u> | <u>2011-12</u> | <u>2012-13</u> | <u>2013-14</u> | <u>2014-15</u> | <u>2015-16</u> | <u>2016-17</u> | <u>2017-18</u> | <u>2018-19</u> | <u>2019-20</u> | <u>2020-21</u> | Tax Payer Savings |
| Dollar Amount Below Revenue Cap           | \$0            | \$956,786      | \$1,538,062    | \$2,763,000    | \$2,834,196    | \$2,702,005    | \$2,020,516    | \$1,822,975    | \$1,211,601    | \$537,060      | \$0            | \$0            | \$0            | \$16,386,201      |