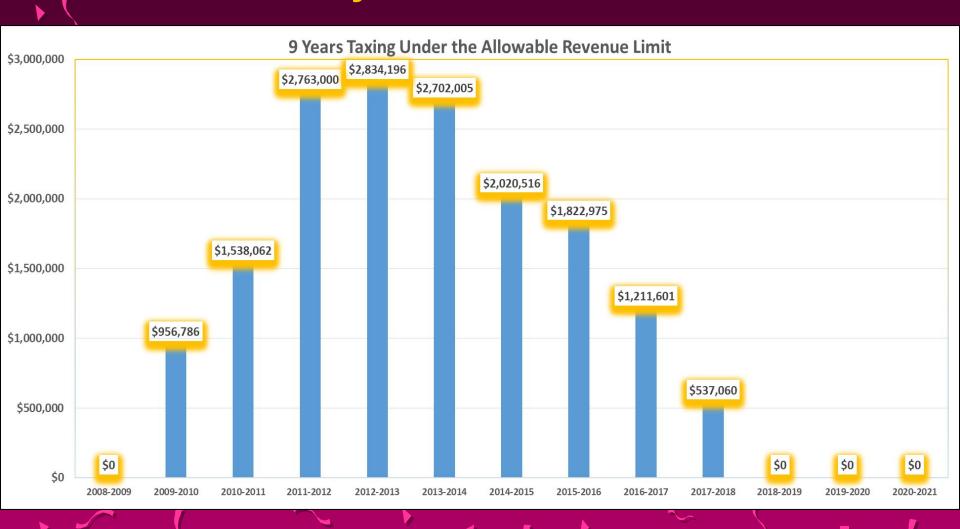

### General Aid Loss & Tax Increase Relationship

| General State Aide Funding Reductions     |                |                |                |                |                |                |                |                |                |                |                |                |                |                   |
|-------------------------------------------|----------------|----------------|----------------|----------------|----------------|----------------|----------------|----------------|----------------|----------------|----------------|----------------|----------------|-------------------|
| GENERAL AID LOSS 6 YEAR ANALYSIS          |                |                |                |                |                |                |                |                |                |                |                |                | Estimate       | Cumulative        |
|                                           | <u>2008-09</u> | <u>2009-10</u> | <u>2010-11</u> | <u>2011-12</u> | <u>2012-13</u> | <u>2013-14</u> | <u>2014-15</u> | <u>2015-16</u> | <u>2016-17</u> | <u>2017-18</u> | <u>2018-19</u> | <u>2019-20</u> | <u>2020-21</u> | General Aid       |
| October 15 General Aid Certification      | \$12,344,296   | \$11,489,947   | \$10,702,000   | \$9,633,578    | \$8,884,464    | \$8,914,248    | \$8,557,473    | \$8,272,398    | \$8,489,974    | \$8,686,404    | \$8,385,453    | \$9,655,146    | \$10,592,932   | <u>Loss</u>       |
|                                           |                |                |                |                |                |                |                |                |                |                |                |                |                |                   |
| General Aid Loss                          |                | (\$854,349)    | (\$787,947)    | (\$1,068,422)  | (\$749,114)    | \$29,784       | (\$356,775)    | (\$285,075)    | \$217,576      | \$196,430      | (\$300,951)    | \$968,742      | \$937,786      | (\$2,052,315)     |
|                                           |                |                |                |                |                |                |                |                |                |                |                |                |                |                   |
|                                           |                |                |                |                |                |                |                |                |                |                |                |                |                |                   |
| Fund 10 Taxes Levy                        |                |                |                |                |                |                |                |                |                |                |                |                |                |                   |
| Fund 10 Taxes                             |                |                |                |                |                |                |                |                |                |                |                | Estimate       | Estimate       | Cumulative        |
|                                           | <u>2008-09</u> | <u>2009-10</u> | <u>2010-11</u> | <u>2011-12</u> | <u>2012-13</u> | <u>2013-14</u> | <u>2014-15</u> | <u>2015-16</u> | <u>2016-17</u> | <u>2017-18</u> | <u>2018-19</u> | <u>2019-20</u> | <u>2020-21</u> | Tax               |
| District Fund 10 Tax Levy                 | \$9,323,611    | \$9,523,611    | \$9,923,611    | \$9,776,265    | \$11,093,370   | \$11,288,109   | \$12,194,715   | \$12,797,229   | \$12,713,345   | \$12,954,607   | \$13,579,276   | \$12,933,280   | \$11,998,835   | <u>Increase</u>   |
|                                           |                |                |                |                |                |                |                |                |                |                |                |                |                |                   |
| Tax Offset                                |                | \$200,000      | \$400,000      | (\$147,346)    | \$1,317,105    | \$194,739      | \$906,606      | \$602,514      | (\$83,884)     | \$241,262      | \$624,669      | (\$645,996)    | (\$934,445)    | \$2,675,224       |
| Net Difference for General Aid Reductions |                |                |                |                |                |                |                |                |                |                |                |                |                | <u>\$622,909</u>  |
|                                           |                |                |                |                |                |                |                |                |                |                |                |                |                |                   |
| Taxing Below Allowable Tax Authority      |                |                |                |                |                |                |                |                |                |                |                |                |                |                   |
| Fund 10 Under Levy                        |                |                |                |                |                |                |                |                |                |                |                | Estimate       | Estimate       | Cumulative        |
| <u> </u>                                  | 2008-09        | <u>2009-10</u> | <u>2010-11</u> | <u>2011-12</u> | <u>2012-13</u> | <u>2013-14</u> | <u>2014-15</u> | <u>2015-16</u> | <u>2016-17</u> | <u>2017-18</u> | <u>2018-19</u> | <u>2019-20</u> | <u>2020-21</u> | Tax Payer Savings |
| Dollar Amount Below Revenue Cap           | \$0            | \$956,786      | \$1,538,062    | \$2,763,000    | \$2,834,196    | \$2,702,005    | \$2,020,516    | \$1,822,975    | \$1,211,601    | \$537,060      | \$0            | \$0            | \$0            | \$16,386,201      |