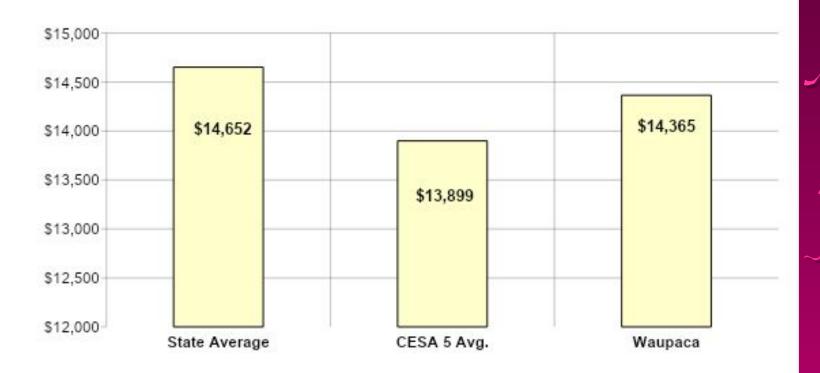

|                  |                   |
| Wisconsin Rapids                         | 11,218             |                | 1,508      | 13,413           |              |                  |                   |
| Group Average                            | 11,785             | 628            | 907        | 13,319           |              |                  |                   |
| Statewide Total                          | 12,186             | 10000000       | 1,181      | 14,014           | 2007         | 7.20.000.000     |                   |

## CESA 5 Current Educational Cost Comparisons

#### 2018-2019 CESA 5 Current Educational Cost Comparison

\*most current information available from DPI based upon 18-19 audited annual report



## CESA 5 Total Educational Cost Comparisons





#### **Enrollment Trend**



(based upon 3rd Friday Sept. Count- per revenue limit wksheet - includes Summer fie)



| DISTRICT:                                                                                                                                  | W                                                                                                | /aupaca                                                                |                   | 6195                                                                       |                                                                                              |  |  |
|--------------------------------------------------------------------------------------------------------------------------------------------|--------------------------